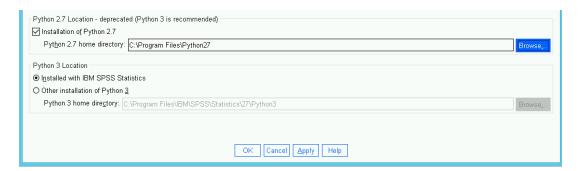

## **SPSS - Python Setup**

Go to Edit > Options > File Locations

Ensure Python 2.7 location is set to C:\ProgramFiles\Python27 and Python 3 Location is set to Installed with IBM SPSS Statistics