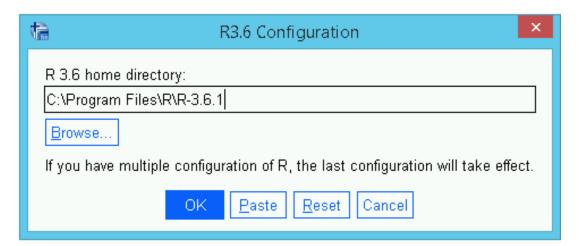

## SPSS - R Setup

Go to Extensions > R3.6 Configuration

Ensure R 3.6 home directory is set to C:\ProgramFiles\R\R-3.6.1